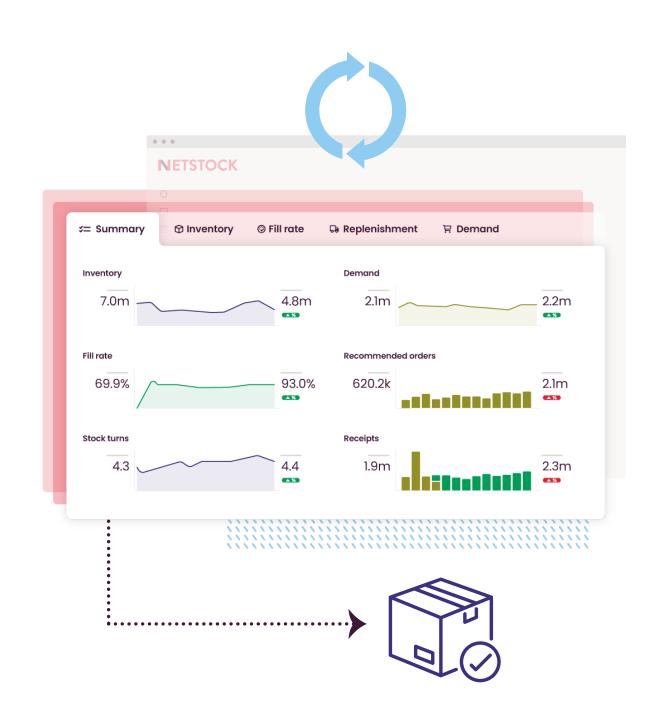

## **Inventory Optimization**

- Increased visibility with prioritized dashboard
- Automatically classifies inventory
- Efficiently replenish stock while reducing operating costs
- Create unlimited custom reports to focus on business operations

### Inventory Forecasting

- Automatically assign the best demand forecasting models for each item, customer, region, unit, price, cost, or margin
- Generate reliable sales forecasts, factoring in seasonality and trends
- Measure the impact of future stock projections on your inventory

#### **Supplier Performance**

- Measure suppliers' performance
- Monitor and improve lead times
- Automatically adjust safety stock levels