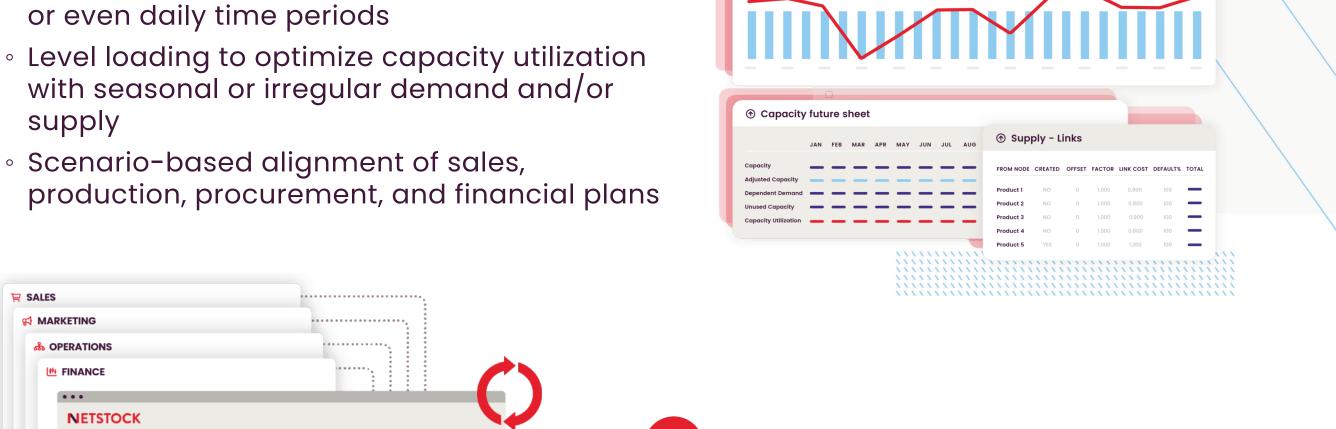

- Optimize production plans in monthly, weekly, or even daily time periods
- with seasonal or irregular demand and/or
- Scenario-based alignment of sales,

**Capacity Planner Expert** 

- + Optimized production and sourcing assignments
- + Level loading to optimize capacity utilization with seasonal or irregular demand and/or supply