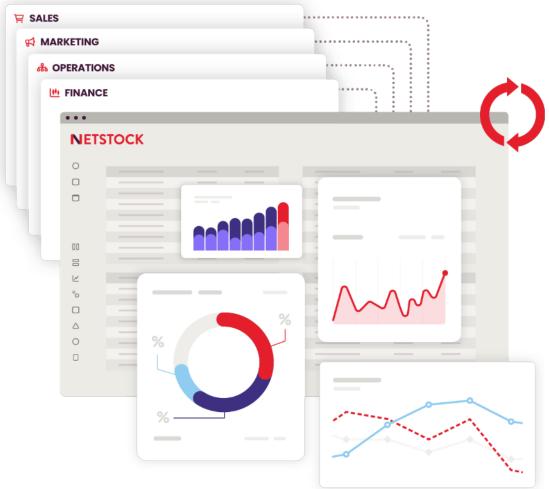

## Sales & Operations Planning

**NETSTOCK** 

Capacity - Linear chart

- Alignment of sales, operations, procurement, and finance
- Reporting and interactive dashboards
- Alignment of strategic, tactical, and operational timeframes