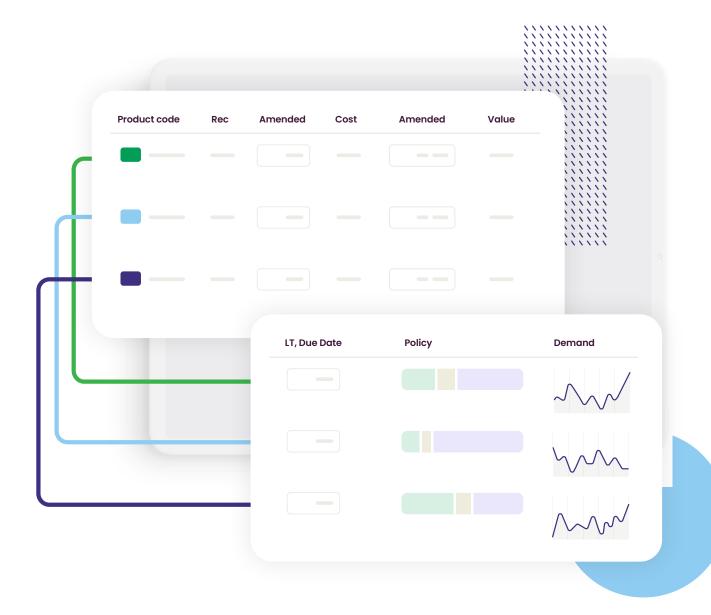

## **Inventory Optimization**

- Increased visibility with prioritized dashboard
- Automatically classifies inventory
- Efficiently replenish stock while reducing operating costs
- Create unlimited custom reports to focus on business operations

### Inventory Forecasting

- Automatically assign the best demand forecasting models for each item, customer, region, unit, price, cost, or margin
- Generate reliable sales forecasts, factoring in seasonality and trends
- Measure the impact of future stock projections on your inventory

#### **Inventory Ordering**

- Auto-generation of purchase orders, transfers, and production orders
- Prioritize business-critical orders
- Forward ordering and container optimization
- BOM functionality to optimize inventory levels, streamline demand planning, and enhance production scheduling

#### **Supplier Performance**

- Measure suppliers' performance
- Monitor and improve lead times
- Automatically adjust safety stock levels