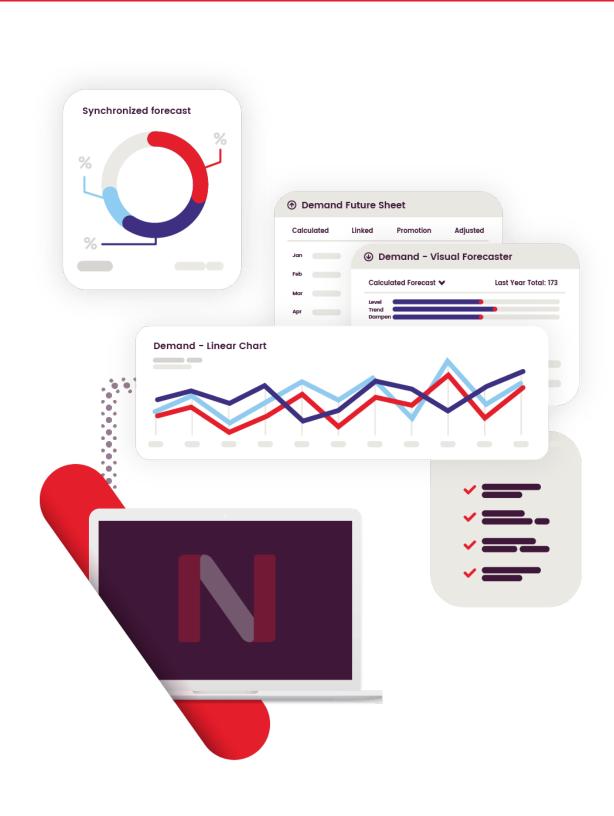

### **Demand Planning**

- Forecast by products, groups, sales channels, and key customers
- Flexible pivot hierarchies with product, region and channel dimensions
- Machine learning assisted causal forecasting capability
- Forecast weekly or monthly